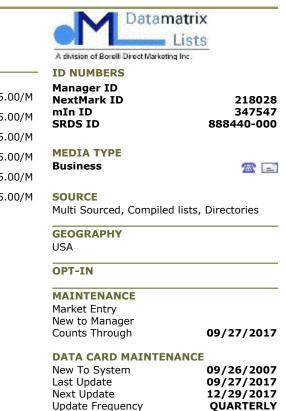

## Datamatrix 2017



## **Direct to Holistic Medical Professionals**

A comprehensive listing of holistic and alternative medical professions in America. 30% BROKER COMMISSION!

## SEGMENTS

| 168,321 | Total Universe / Universe Rate | \$65.00/№  |
|---------|--------------------------------|------------|
| 71,026  | Chiropractors                  | + \$5.00/№ |
| 35,944  | Physical Therapists            | + \$5.00/№ |
| 20,657  | Massage Therapists             | + \$5.00/№ |
| 7,029   | Psychotherapists               | + \$5.00/№ |
| 7,683   | Acupuncturists                 | + \$5.00/№ |



## DESCRIPTION

These open-minded consumers are constantly searching for better, more efficient products or services, whether for business or personal use. This willingness to explore new options makes them excellent responders to many direct mail offers. This database is made up from over 60 holistic and alternative wellness practices, such as Reiki, Hypnotherapy, Drugless Practitioners, Psychology, Biofeedback, Nutritionists, and more. These professionals are prime targets for any campaign dealing with real estate, small business or malpractice insurance, lines of credit, office furniture and supplies, medical periodicals, trade shows and seminars, as well as business services like advertising, accounting, payroll and computer assistance.

| SELECTS                        |